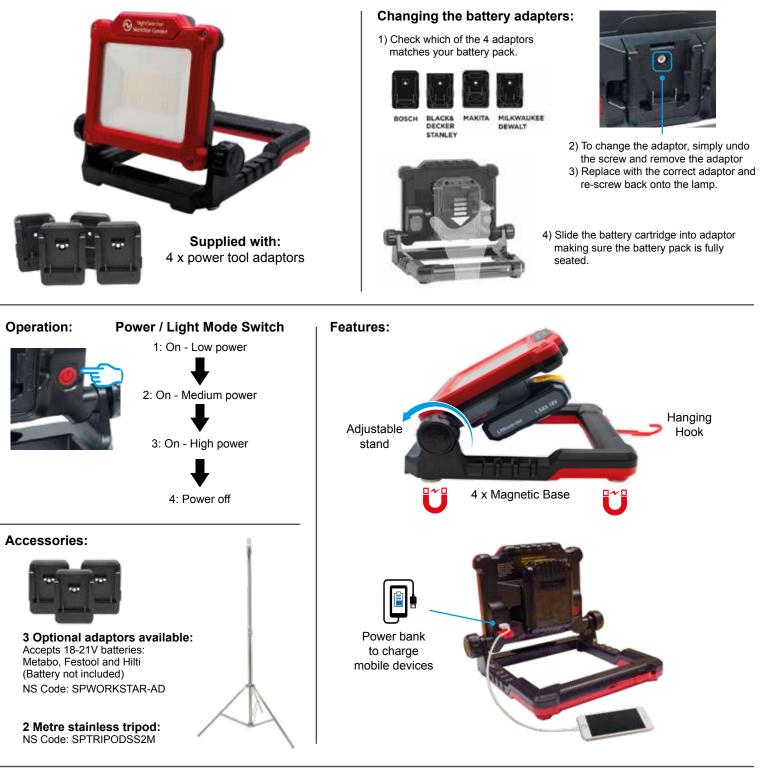

## NightSearcher | WorkStar Connect User Manual





NightSearcher Limited Unit 4 Applied House, Fitzherbert Spur, Farlington, Portsmouth, Hampshire, PO6 1TT, UK T: +44 (0)23 9238 9774 E: sales@nightsearcher.co.uk To view and download the full manual in multiple languages please go to https://nightsearcher.co.uk/en/user-manuals.html Or scan this QR code.



If at any time, you need to dispose of this product or parts of this product: please note that waste electrical products, bulbs and batteries should not be disposed of with ordinary household waste. Recycle where facilities exist. Check with your local authority for recycling advice. Alternatively, NightSearcher is happy to take receipt of this product at end-of-life and will recycle it on your behalf.

All NightSearcher products have a 3-year standard warranty on all manufacturing de