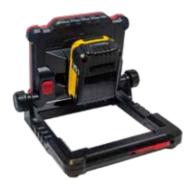

check optional accessories for more details

- Accepts batteries from 11 leading power tool brands
- Robust construction with toughened glass lens
- Strong magnetic base
- Adjustable stand with hanging hook
- USB powerbank to charge your mobile devices
- Compact, fold flat design for easy storage
- IKO7 shock proof
- Tripod mountable

3,000lm

**30m Beam** 

2 to 16hrs

IP54