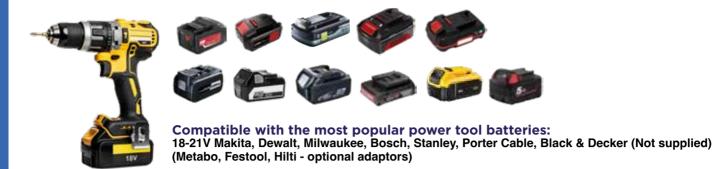

## **Work Lights Powered by Power Tool Batteries**

WorkStar Connect Accepts one power tool battery

Supplied with 4 x power tool battery adaptors

TwinStar Connect
Accepts up to two power tool batteries

## **Upgraded WorkStar Connect**

Supplied with 4 power tool adaptors

## Optional Accessories:

Power tool adaptor (18-21V batteries): Metabo: SPWORKSTARCONNECT-AD-A Festool: SPWORKSTARCONNECT-AD-B Hilti: SPWORKSTARCONNECT-AD-C Quick release tripod: SPTRIPOD1.6-CON

Power bank to charge your phone

check optional accessories for more details

- Accepts batteries from 11 leading power tool brands
- Robust construction with toughened glass lens
- Strong magnetic base
- Adjustable stand with hanging hook
- USB powerbank to charge your mobile devices
- Compact, fold flat design for easy storage
- IKO7 shock proof
- Tripod mountable