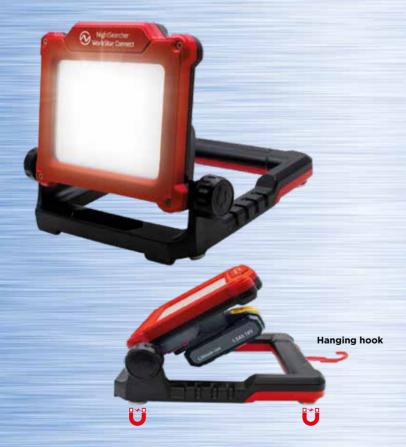

## **Work Lights Powered by Power Tool Batteries**

WorkStar Connect Accepts one power tool battery

Supplied with 4 x power tool battery adaptors

TwinStar Connect
Accepts up to two power tool batteries

## **Upgraded WorkStar Connect**

Supplied with 4 power tool adaptors

check optional accessories for more details

- Accepts batteries from 11 leading power tool brands
- Robust construction with toughened glass lens
- Strong magnetic base
- Adjustable stand with hanging hook
- USB powerbank to charge your mobile devices
- Compact, fold flat design for easy storage
- IKO7 shock proof
- Tripod mountable