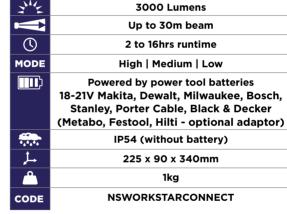

## **Work Lights Powered by Power Tool Batteries**





WorkStar Connect Accepts one power tool battery



Supplied with 4 x power tool battery adaptors



TwinStar Connect
Accepts up to two power tool batteries

## **Upgraded WorkStar Connect**





Supplied with 4 power tool adaptors

## Optional Accessories:

Power tool adaptor (18-21V batteries): Metabo: SPWORKSTARCONNECT-AD-A Festool: SPWORKSTARCONNECT-AD-B Hilti: SPWORKSTARCONNECT-AD-C Quick release tripod: SPTRIPOD1.6-CON



Power bank to charge your phone



check optional accessories for more details

- Accepts batteries from 11 leading power tool brands
- Robust construction with toughened glass lens
- Strong magnetic base
- Adjustable stand with hanging hook
- USB powerbank to charge your mobile devices
- Compact, fold flat design for easy storage
- IKO7 shock proof
- Tripod mountable



3,000lm

**30m Beam** 

2 to 16hrs

IP54