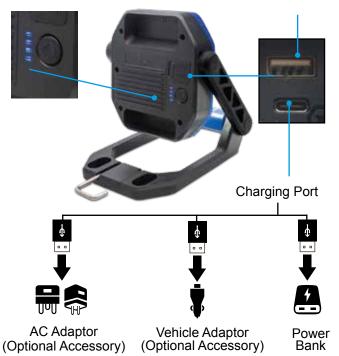

## 🐼 NightSearcher | Nova Star User Manual

Stepped blue flashing light = Charging Blue constant light = Charged Power bank to charge mobile devices

In High/Low/medium light mode, press and hold the power button for 3 seconds to turn on dimmer mode.