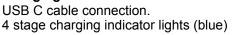

## 🐼 NightSearcher | Nova Star User Manual

Stepped blue flashing light = Charging Blue constant light = Charged Power bank to charge mobile devices

In High/Low/medium light mode, press and hold the power button for 3 seconds to turn on dimmer mode.