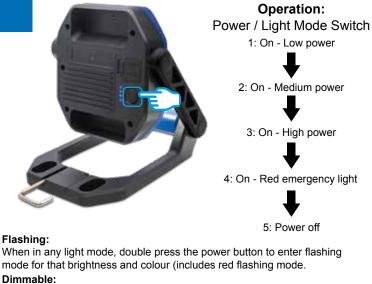

## 🐼 NightSearcher | Nova Star User Manual

Stepped blue flashing light = Charging Blue constant light = Charged Power bank to charge mobile devices

In High/Low/medium light mode, press and hold the power button for 3 seconds to turn on dimmer mode.